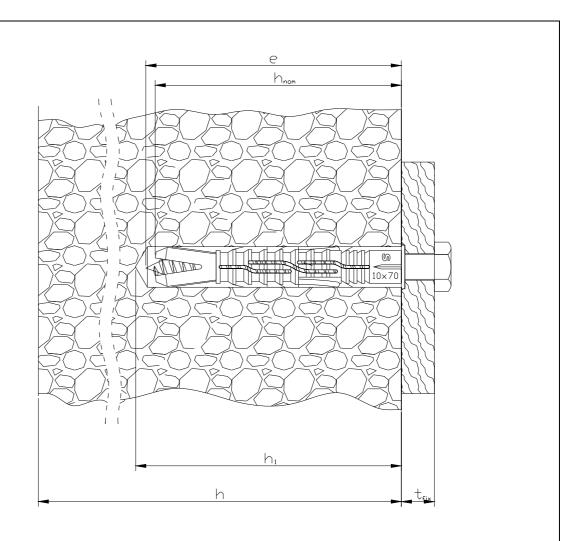

# Legend

 $h_{nom}$  = overall plastic anchor embedment depth in the base material

= screw length in the base material е

= depth of drill hole to deepest point  $h_1$ 

= thickness of member (wall) h

= thickness of fixture  $t_{fix}$ 